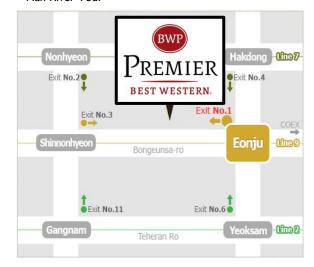

## **TRANSPORTATION**

- KAL limousine
  - Terminal I Platform: 3B, 4A Terminal 2 Platform: 17, 18, 19 (Interval: 15~20 minutes) No. 6703
  - From Incheon International Airport
  - To Samjung Hotel & BEST WESTERN PREMIER Gangnam Hotel
- · Subway from
  - Incheon International Airport 70 minutes / 62 km
  - Gimpo Airport 40 minutes / 24 km
- Subway to
  - Shinnonhyun Station(Line 9) Exit 3, 5 minutes walking distance
  - Eunju Station(Line 9) Exit 1, 5 minutes walking distance